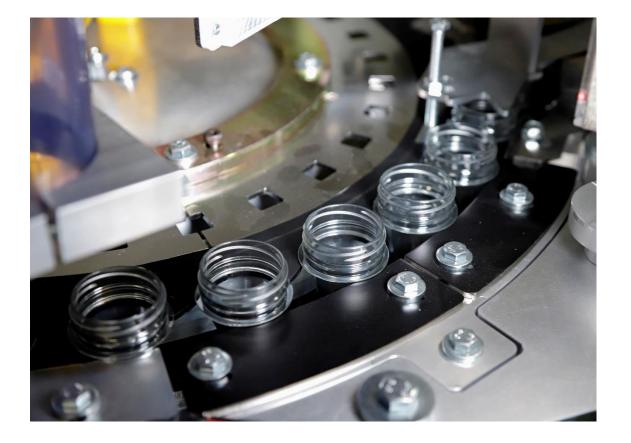

### Description

### CIT ergo – Camera Inspection

- Camera inspection directly in front of the blow moulder. Integrated ejector without production stop.
- \_Speed up to 100'000 p/h.
- \_Active regulation and gap-closing due to ErgoFlow.
- \_No gaps in the blow moulder.
- \_Inspeciton of ovality and sealing surface (camera 1).
- \_Inspection of the injection point (camera 2).
- \_Inspection of color deviation (camera 3).
- \_Full integrated into the Preform Line control.