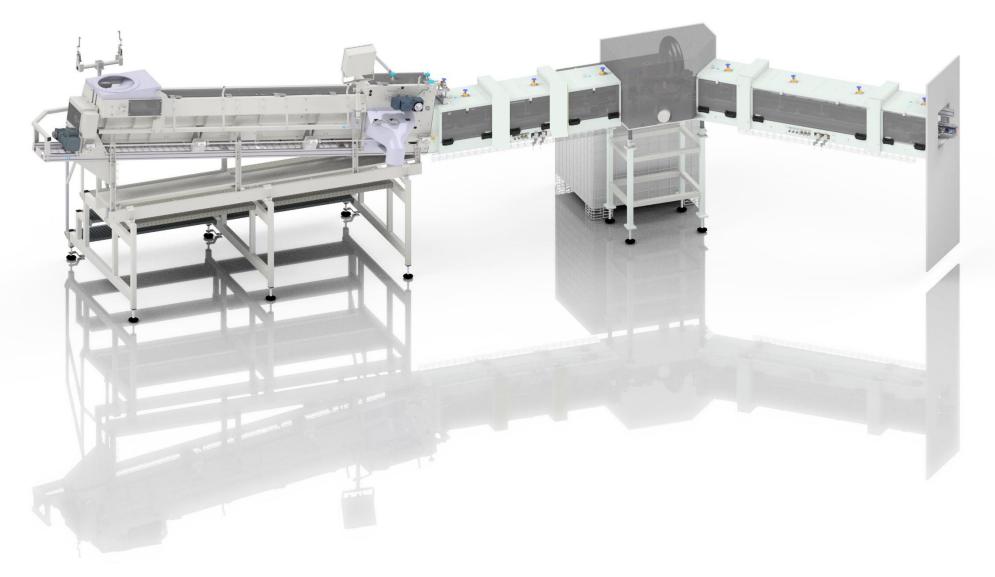

## **CIT ergo** – Innovation for floor-level Preform Lines

### Description

### CIT ergo – Camera Inspection

- Camera inspection directly in front of the blow moulder. Integrated ejector without production stop.
- \_Speed up to 100'000 p/h.
- \_Active regulation and gap-closing due to ErgoFlow.
- \_No gaps in the blow moulder.
- \_Inspeciton of ovality and sealing surface (camera 1).
- \_Inspection of the injection point (camera 2).
- \_Inspection of color deviation (camera 3).
- \_Full integrated into the Preform Line control.