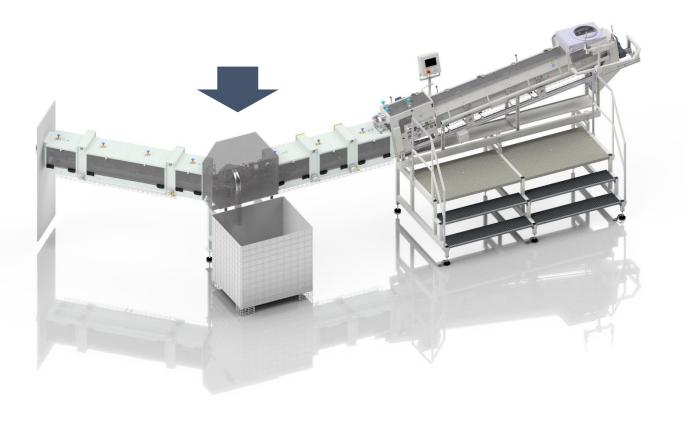

## **CIT ergo** – Innovation for floor-level Preform Lines

### Description

### CIT ergo – Camera Inspection

- Camera inspection directly in front of the blow moulder. Integrated ejector without production stop.
- \_Speed up to 100'000 p/h.
- \_Active regulation and gap-closing due to ErgoFlow.
- \_No gaps in the blow moulder.
- \_Inspeciton of ovality and sealing surface (camera 1).
- \_Inspection of the injection point (camera 2).
- \_Inspection of color deviation (camera 3).
- \_Full integrated into the Preform Line control.