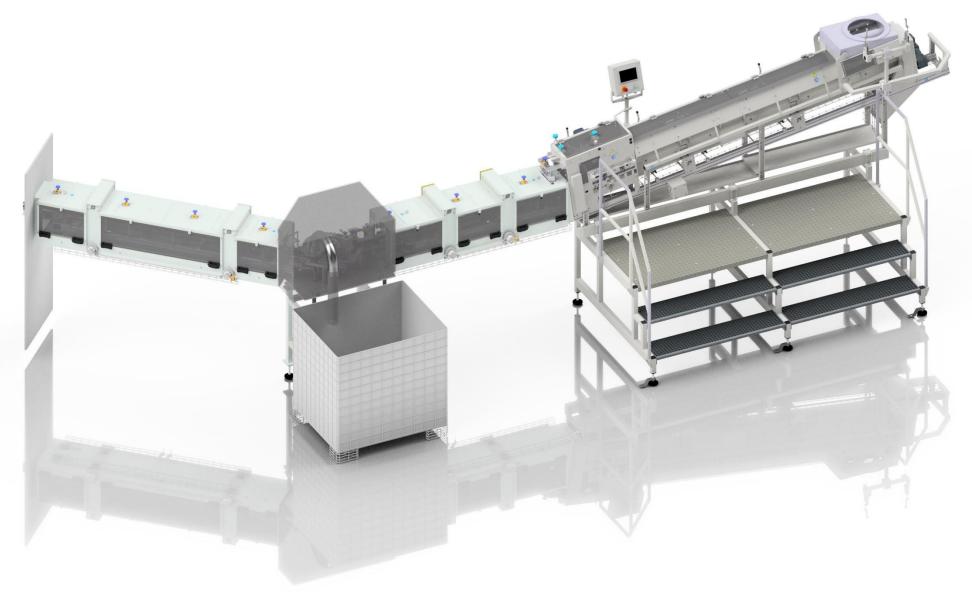

## **CIT ergo** – Innovation for floor-level Preform Lines

### Description

### CIT ergo – Camera Inspection

- Camera inspection directly in front of the blow moulder. Integrated ejector without production stop.
- \_Speed up to 100'000 p/h.
- \_Active regulation and gap-closing due to ErgoFlow.
- \_No gaps in the blow moulder.
- \_Inspeciton of ovality and sealing surface (camera 1).
- \_Inspection of the injection point (camera 2).
- \_Inspection of color deviation (camera 3).
- \_Full integrated into the Preform Line control.